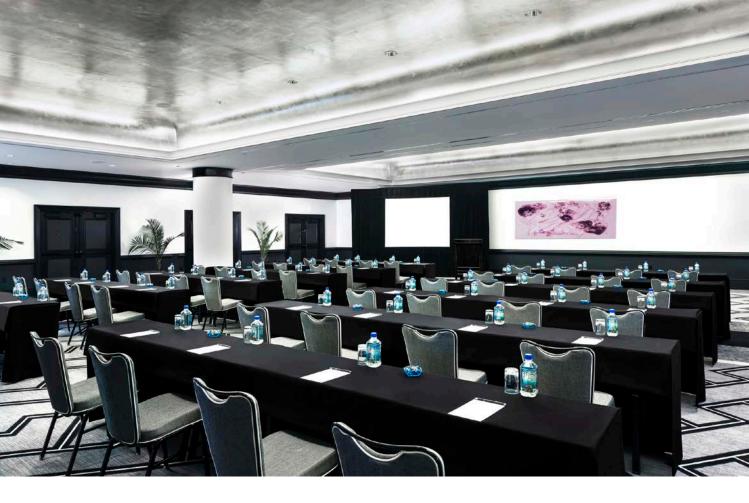

## **Meetings and Events**

## Meetings, Reimagined—in the Heart of Miami Beach

An oceanfront location and world-class amenities make Loews Miami Beach Hotel unbeatable for events.

## **Meeting and Event Highlights:**

- 65,000 square feet of flexible indoor and outdoor meeting/function space
- Can accommodate groups of 10 to 2,700
- 28,000-square-foot Americana Ballroom featuring floor-to-ceiling windows and ocean views, seats over 7,000
- 6,270-square-foot Poinciana Ballroom
- 21 additional meeting rooms, salons and parlors ranging in size from 300 to 4,000 square feet
- Expansive indoor/outdoor pre-function space, including the Americana Lawn
- Full-service FedEx business center
- On-site PSAV audio visual