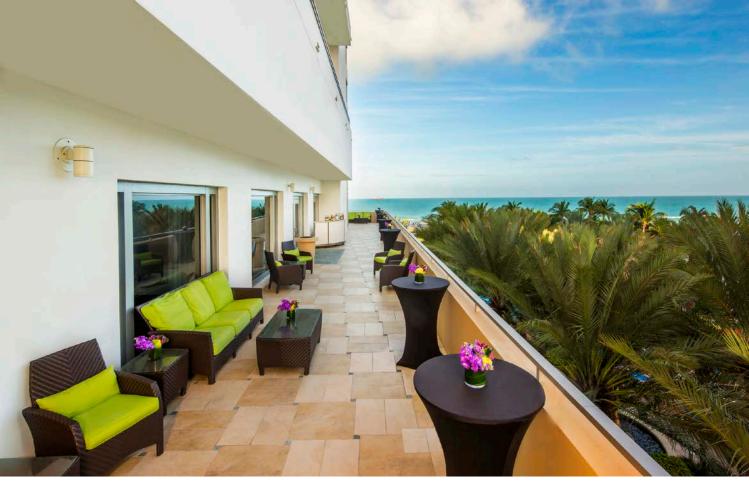

*Pool Area**































## **Meetings and Events**





## Meetings, Reimagined—in the Heart of Miami Beach

An oceanfront location and world-class amenities make Loews Miami Beach Hotel unbeatable for events.

## **Meeting and Event Highlights:**

- 65,000 square feet of flexible indoor and outdoor meeting/function space
- Can accommodate groups of 10 to 2,700
- 28,000-square-foot Americana Ballroom featuring floor-to-ceiling windows and ocean views, seats over 7,000
- 6,270-square-foot Poinciana Ballroom
- 21 additional meeting rooms, salons and parlors ranging in size from 300 to 4,000 square feet
- Expansive indoor/outdoor pre-function space, including the Americana Lawn
- Full-service FedEx business center
- On-site PSAV audio visual