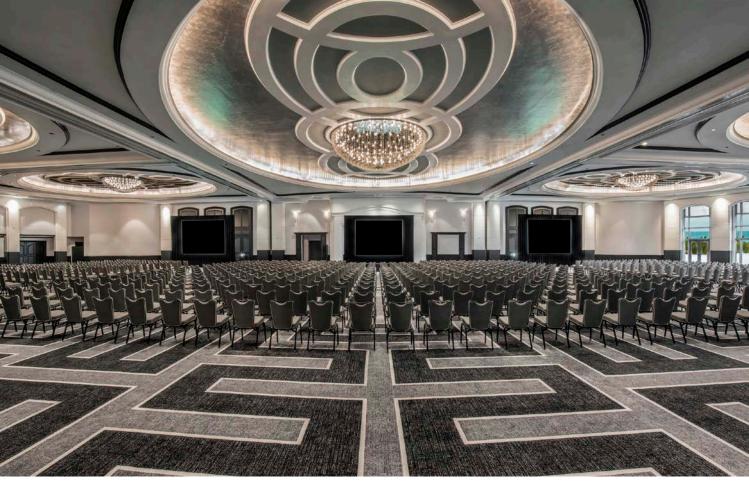

## **Meetings and Events**

## Meetings, Reimagined—in the Heart of Miami Beach

An oceanfront location and world-class amenities make Loews Miami Beach Hotel unbeatable for events.

## **Meeting and Event Highlights:**

- 65,000 square feet of flexible indoor and outdoor meeting/function space
- Can accommodate groups of 10 to 2,700
- 28,000-square-foot Americana Ballroom featuring floor-to-ceiling windows and ocean views, seats over 7,000
- 6,270-square-foot Poinciana Ballroom
- 21 additional meeting rooms, salons and parlors ranging in size from 300 to 4,000 square feet
- Expansive indoor/outdoor pre-function space, including the Americana Lawn
- Full-service FedEx business center
- On-site PSAV audio visual