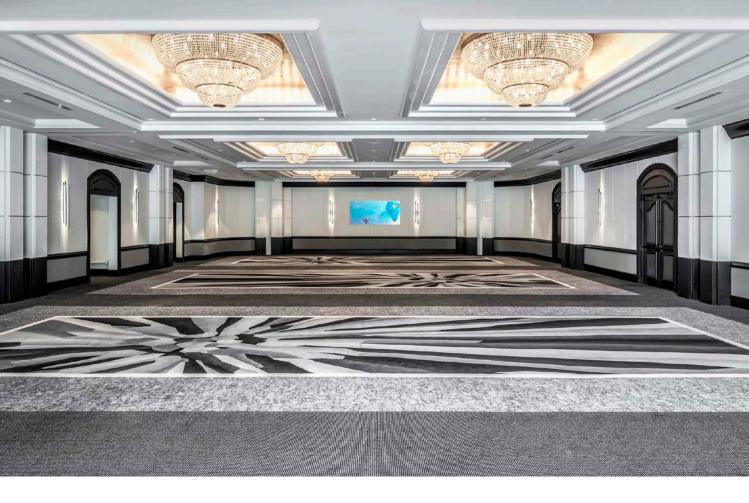

## **Meetings and Events**

## Meetings, Reimagined—in the Heart of Miami Beach

An oceanfront location and world-class amenities make Loews Miami Beach Hotel unbeatable for events.

## **Meeting and Event Highlights:**

- 65,000 square feet of flexible indoor and outdoor meeting/function space
- Can accommodate groups of 10 to 2,700
- 28,000-square-foot Americana Ballroom featuring floor-to-ceiling windows and ocean views, seats over 7,000
- 6,270-square-foot Poinciana Ballroom
- 21 additional meeting rooms, salons and parlors ranging in size from 300 to 4,000 square feet
- Expansive indoor/outdoor pre-function space, including the Americana Lawn
- Full-service FedEx business center
- On-site PSAV audio visual