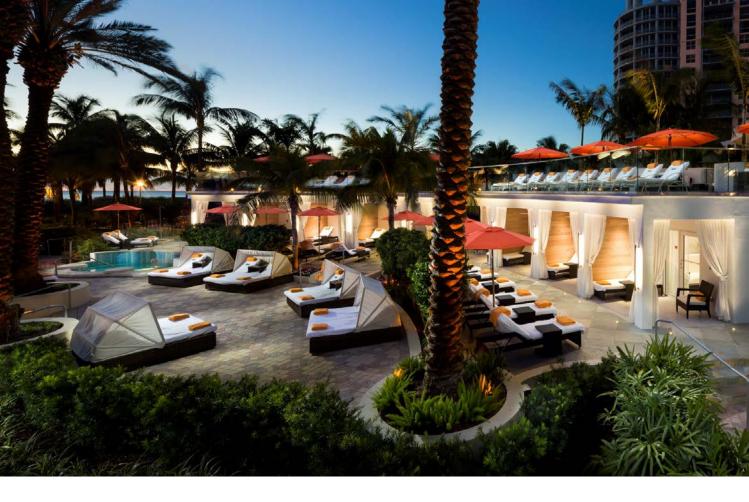

-FIU Museum
- Perez Art Museum Miami
- Phillip and Patricia Frost Museum of Science
- Miami Children's Museum
- Design District
- Wynwood Arts District

#### **Getting Here:**

- Miami International Airport (MIA): 20 minutes
- Ft. Lauderdale Airport (FLL): 35 minutes
- Port of Miami: 7 minutes



# **Guest Rooms**





















































# **Outlets**





































# **Flavor Miami**





#### Flavor Miami

We've partnered with 15 of Miami's culinary greats to provide an authentically local taste of our amazing and diverse city!

Enjoy locally made spirits, freshly baked breads, locally churned ice cream and more at all of our restaurants, bars and lounges.







# **Resort Amenities**





















# **Pool Area**































## **Meetings and Events**





## Meetings, Reimagined—in the Heart of Miami Beach

An oceanfront location and world-class amenities make Loews Miami Beach Hotel unbeatable for events.

## **Meeting and Event Highlights:**

- 65,000 square feet of flexible indoor and outdoor meeting/function space
- Can accommodate groups of 10 to 2,700
- 28,000-square-foot Americana Ballroom featuring floor-to-ceiling windows and ocean views, seats over 7,000
- 6,270-square-foot Poinciana Ballroom
- 21 additional meeting rooms, salons and parlors ranging in size from 300 to 4,000 square feet
- Expansive indoor/outdoor pre-function space, including the Americana Lawn
- Full-service FedEx business center
- On-site PSAV audio visual