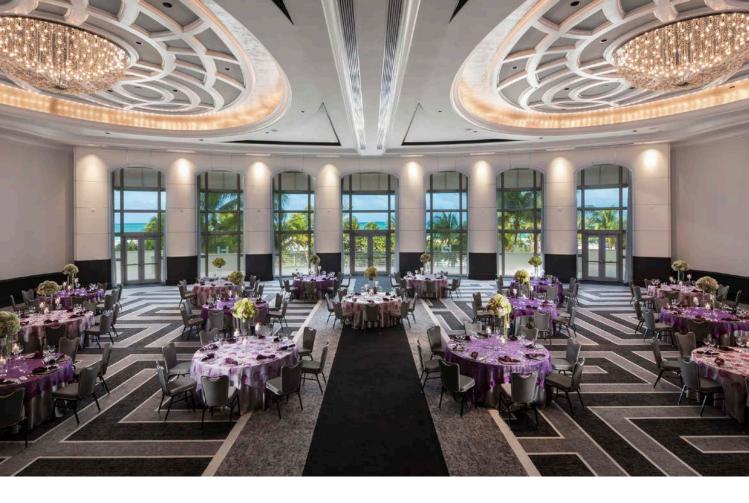

## **Meetings and Events**

## Meetings, Reimagined—in the Heart of Miami Beach

An oceanfront location and world-class amenities make Loews Miami Beach Hotel unbeatable for events.

## **Meeting and Event Highlights:**

- 65,000 square feet of flexible indoor and outdoor meeting/function space
- Can accommodate groups of 10 to 2,700
- 28,000-square-foot Americana Ballroom featuring floor-to-ceiling windows and ocean views, seats over 7,000
- 6,270-square-foot Poinciana Ballroom
- 21 additional meeting rooms, salons and parlors ranging in size from 300 to 4,000 square feet
- Expansive indoor/outdoor pre-function space, including the Americana Lawn
- Full-service FedEx business center
- On-site PSAV audio visual