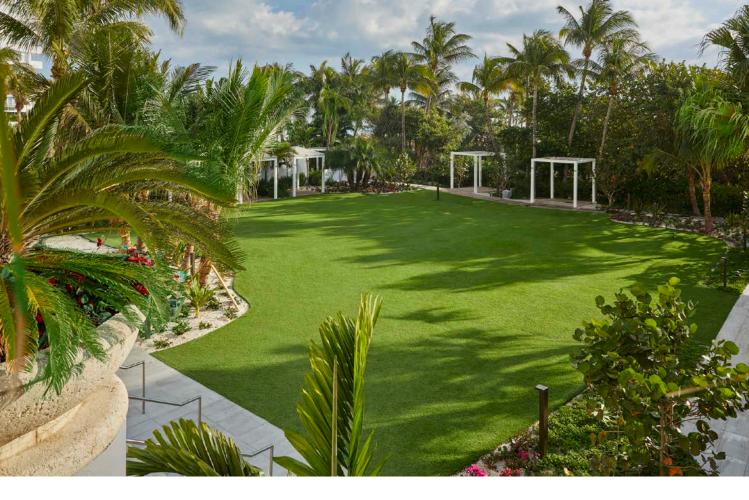

## **Meetings and Events**

## Meetings, Reimagined—in the Heart of Miami Beach

An oceanfront location and world-class amenities make Loews Miami Beach Hotel unbeatable for events.

## **Meeting and Event Highlights:**

- 65,000 square feet of flexible indoor and outdoor meeting/function space
- Can accommodate groups of 10 to 2,700
- 28,000-square-foot Americana Ballroom featuring floor-to-ceiling windows and ocean views, seats over 7,000
- 6,270-square-foot Poinciana Ballroom
- 21 additional meeting rooms, salons and parlors ranging in size from 300 to 4,000 square feet
- Expansive indoor/outdoor pre-function space, including the Americana Lawn
- Full-service FedEx business center
- On-site PSAV audio visual