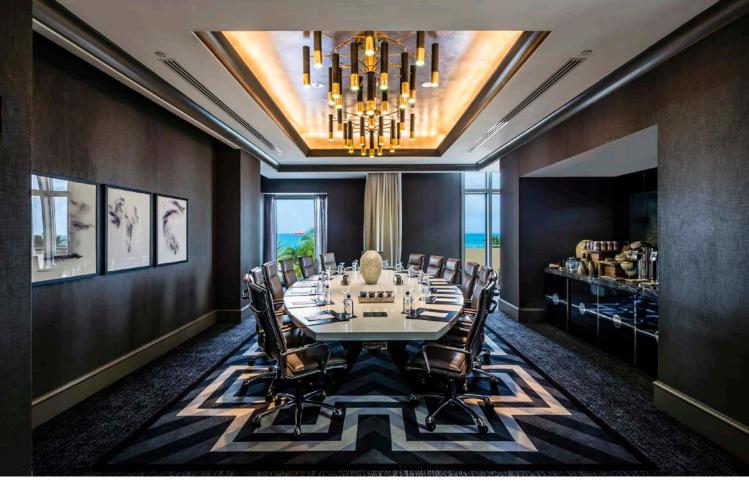

## **Meetings and Events**

## Meetings, Reimagined—in the Heart of Miami Beach

An oceanfront location and world-class amenities make Loews Miami Beach Hotel unbeatable for events.

## **Meeting and Event Highlights:**

- 65,000 square feet of flexible indoor and outdoor meeting/function space
- Can accommodate groups of 10 to 2,700
- 28,000-square-foot Americana Ballroom featuring floor-to-ceiling windows and ocean views, seats over 7,000
- 6,270-square-foot Poinciana Ballroom
- 21 additional meeting rooms, salons and parlors ranging in size from 300 to 4,000 square feet
- Expansive indoor/outdoor pre-function space, including the Americana Lawn
- Full-service FedEx business center
- On-site PSAV audio visual